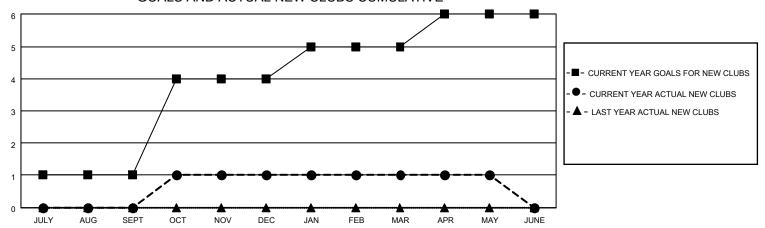

## GOALS AND ACTUAL NEW CLUBS CUMULATIVE

## MONTHLY MEMBERSHIP PROGRESS REPORT

LOCATION MALAWI District 412 B Results as of: 5/31/2021

| Clubs         |               |             |               | Members               |                        |                         |                                                    |  |
|---------------|---------------|-------------|---------------|-----------------------|------------------------|-------------------------|----------------------------------------------------|--|
|               | RESULTS FOR   | R 2020-2021 |               | RESULTS FOR 2020-2021 |                        |                         |                                                    |  |
| QUARTER       | NEW CLUB GOAL | NEW CLUBS   | DROPPED CLUBS | QUARTER MEME          | BER GROWTH NET<br>GOAL | MEMBER GROWTH<br>ACTUAL | DROPPED<br>MEMBERS ACTUAL<br>(including transfers) |  |
| JULY/AUG/SEPT | 1             | 0           | 0             | JULY/AUG/SEPT         | 50                     | 61                      | 28                                                 |  |
| OCT/NOV/DEC   | 3             | 1           | 0             | OCT/NOV/DEC           | 100                    | 86                      | 49                                                 |  |
| JAN/FEB/MAR   | 1             | 0           | 0             | JAN/FEB/MAR           | 20                     | 14                      | 6                                                  |  |
| APR/MAY/JUNE  | 1             | 0           | 0             | APR/MAY/JUNE          | 80                     | 5                       | 11                                                 |  |