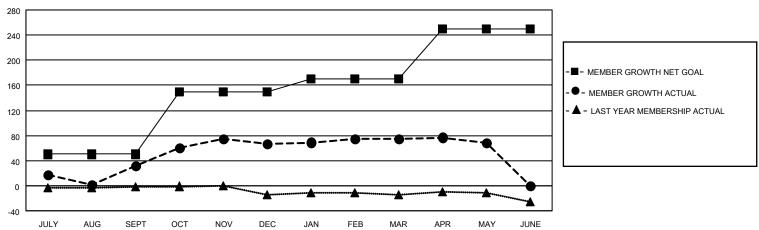

## GOALS AND ACTUAL MEMBERS CUMULATIVE

| DROPPED CLUBS: 0          |    | 17 CLUBS OF 20 ADDED 1 OR MORE | GENDER DISTRIBUTION        |              |    |
|---------------------------|----|--------------------------------|----------------------------|--------------|----|
|                           |    | NEW MEMBERS                    | MALE                       | 356 (65.93%) |    |
|                           |    |                                | FEMALE                     | 184 (34.07%) |    |
| DROPPED MEMBERS           |    |                                |                            | , ,          |    |
| DECEASED                  | 9  | CLICK HERE FOR CUMULATIVE      | TOTAL FAMILY UNIT MEMBERS  |              | 88 |
| CLUB CANCELLED 0 OTHER 85 |    | MEMBERSHIP DATA                | FAMILY MEMBERS PAYING HALF |              | 45 |
|                           |    |                                |                            |              | 45 |
| TOTAL                     | 94 |                                | DOLO                       |              |    |

## MONTHLY MEMBERSHIP PROGRESS REPORT

LOCATION MALAWI District 412 B Results as of: 5/31/2021

| Clubs         |               |             |               | Members               |                        |                         |                                                    |  |
|---------------|---------------|-------------|---------------|-----------------------|------------------------|-------------------------|----------------------------------------------------|--|
|               | RESULTS FOR   | R 2020-2021 |               | RESULTS FOR 2020-2021 |                        |                         |                                                    |  |
| QUARTER       | NEW CLUB GOAL | NEW CLUBS   | DROPPED CLUBS | QUARTER MEME          | BER GROWTH NET<br>GOAL | MEMBER GROWTH<br>ACTUAL | DROPPED<br>MEMBERS ACTUAL<br>(including transfers) |  |
| JULY/AUG/SEPT | 1             | 0           | 0             | JULY/AUG/SEPT         | 50                     | 61                      | 28                                                 |  |
| OCT/NOV/DEC   | 3             | 1           | 0             | OCT/NOV/DEC           | 100                    | 86                      | 49                                                 |  |
| JAN/FEB/MAR   | 1             | 0           | 0             | JAN/FEB/MAR           | 20                     | 14                      | 6                                                  |  |
| APR/MAY/JUNE  | 1             | 0           | 0             | APR/MAY/JUNE          | 80                     | 5                       | 11                                                 |  |